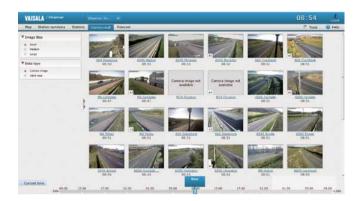

   hosted service for minimal capital employed
- See real-time road weather data on a map, table or graph
- GIS (Geographic Information System) map optimized for displaying road weather data
- Browse through 24 hours of observed data and, where available, up to 24 hours of forecast data
- Easy access to service from anywhere with an Internet connection