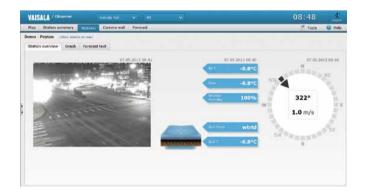

   hosted service for minimal capital employed
- See real-time road weather data on a map, table or graph
- GIS (Geographic Information System) map optimized for displaying road weather data
- Browse through 24 hours of observed data and, where available, up to 24 hours of forecast data
- Easy access to service from anywhere with an Internet connection