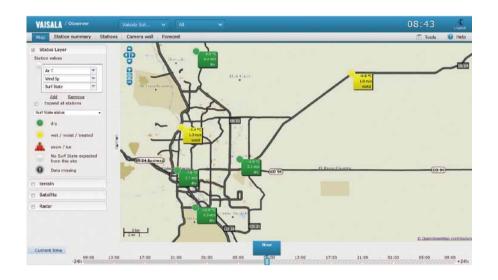

An important part of a road weather system is the ability to quickly and easily view data from the network of road weather stations. Vaisala RoadDSS Observer is a software solution that provides both graphical and tabluar views of data so critical decisions can be made. The software is easy to use to speed training and acceptance. It is offered in a hosted environment to allow you to access the system from anywhere without the hassle of maintaining your own servers.

   hosted service for minimal capital employed
- See real-time road weather data on a map, table or graph
- GIS (Geographic Information System) map optimized for displaying road weather data
- Browse through 24 hours of observed data and, where available, up to 24 hours of forecast data
- Easy access to service from anywhere with an Internet connection

# Browse observations and forecasts with ease

The application has many features that make browsing through the data very easy. For instance with the powerful Time Slider feature you can quickly see on the map page all the observations and any forecasts that are available for 24 hours either side of the actual time. This gives an unparalleled overview of past, present and future conditions at a glance.